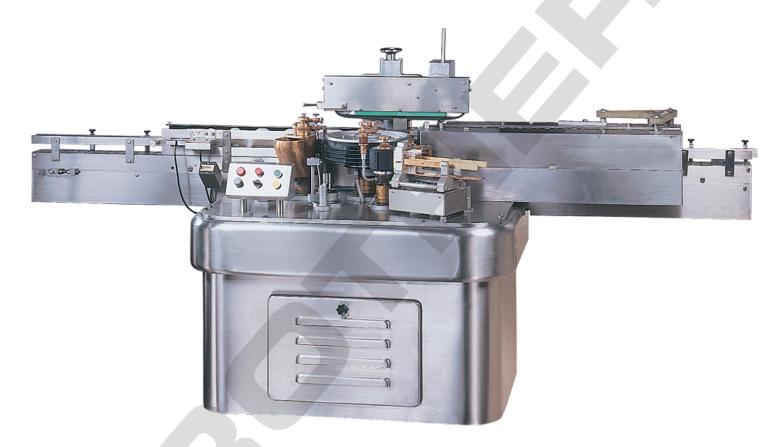

### LABELWET-200F Automatic Single Side Flat Bottle Wet Glue Labelling Machine

Fully Automatic, High Speed Labelling Machine Model LABELWET-200F in completely STAINLESS STEEL FINISH to meet current market requirement. LABELWET-200F is made for Labelling on Flat / Oval shaped Glass Bottles used by Distilleries, Beverage, Food, Breweries and other industries. Machine is superfast efficient and reliable for trouble free longer life for any high speed production line, mainly suitable for liquor industries.

Machine works at higher speed giving positive output of 200 Label per minute with Label Placement Accuracy of +/- 2 to 3 mm depending on Bottle Shape, Quality of Glue and Label position on bottles. The machine also has Completely Stainless Steel Finish, No Bottle No Label system, No Label No Gluing system and No Label No Coding System. Optionally A.C. Variable Speed Control, Pulse Counter, Safety Guard also available.

#### **BUILT-IN UNIQUE FEATURES :**

- 20 to 30% Glue Saving on each Label due to Strip Gluing System
- No Label No Gluing System eliminating wastage of Glue
- No Bottle No Label System eliminating wastage of Labels
- No Label No Coding System eliminating wastage of Ink
- Built in online Coding System for printing B.No. Etc. Using Rubber Stereos and suitable ink for Labels to be provided by customer only
- Easy to Change Label Application height on Bottles
- Synchronized speed of Label application with Gluing, Printing and Bottle Feeding
- Fully Gear Drive System No Chain Drive
- Easy Change over system No Setting of Master or Cam for timing
- Least Change over time for Bottle and Label Change Parts
- Suitable for any type of Grooved Surface of Product
- Fully Stainless Steel finish Machine