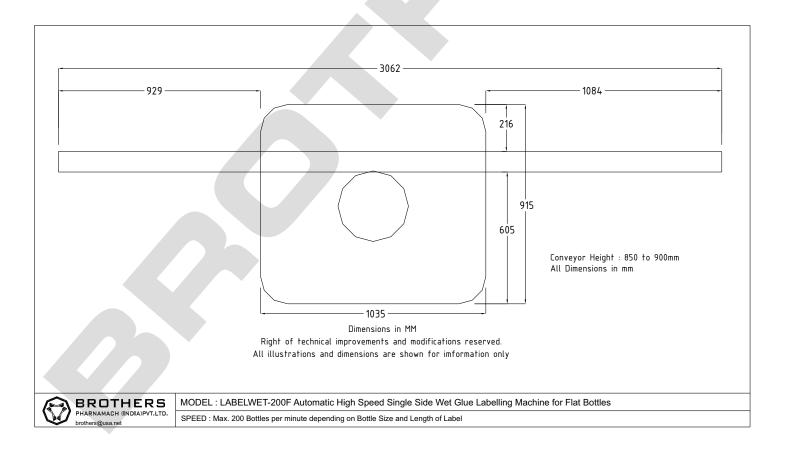

### **TECHNICAL SPECIFICATIONS**

- Label Height : 20 mm to 90 mm Standard\*
- Label Length : 45 mm to 90 mm Standard\*
- Bottle Size: Actual Sample required
- Glue : Cold Dextrine Base Glue or other glue which does not create any fibres or threading during rotation, water soluble glue is required
- Electrical : 415 VAC 3 Phase or 220 VAC 1 Phase Power Supply through A.C. Variable Freqency Drive System(50/60 Hz)
- Power : 3 H.P. With One Vacuum Pump 5 H.P. With Two Vacuum Pump
- Speed : Up to 200 Labels per minute depending on Vial / Bottle and Label Size
- Conveyor height : 830-875 mm\*
- Overall dimension : 2670 mm(L) X 900 mm(W) X 1400 mm (H)
- Machine Direction of Movement : Left to Right from operator side

\* Specification can be changed as per customers requirements